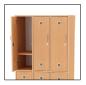

### **Product Description**

The locker furniture is designed with a focus on functionality, durability, and safety, making it an ideal choice for school environments. It combines modern design, high resistance, and precise craftsmanship to provide a long-lasting and reliable solution for any educational facility.

Robust Construction: Lockers are made from double-sided laminated chipboard panels with a thickness of 18 mm, ensuring high resistance to mechanical damage and easy maintenance.

Strong Joints: Dowel joints are used to ensure maximum structural rigidity, providing stability and strength even under heavy

Metal Benches: Some locker models are equipped with practical benches. The bench frame is powder-coated for enhanced durability.

Modern Hardware: Locker doors are fitted with hinges allowing up to 110° opening for easy access to stored items.

Safe Edges: Locker bodies are finished with ABS edging, offering protection against damage and enhancing the furniture's

Ready for Immediate Use: The furniture is delivered pre-assembled (compressed) to save time and simplify installation.