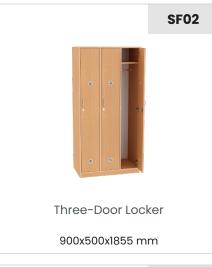

shed with ABS edging, offering protection against damage and enhancing the furniture's

Ready for Immediate Use: The furniture is delivered pre-assembled (compressed) to save time and simplify installation.

#### 1. Finishes and Colors

Digital and/or printed color reproduction may vary from the actual color. Colors are subject to change.

### **Standard**



#### On demand



#### **Powder Colors**







**RAL 9006** 









2. Lock Type



Cylindrical



Swivel padlock closure

#### 3. Door Orientation





Left Right

Do you need specific adjustments?

Lockers can be supplied in various colors and sizes according to individual requirements. For more information and specifications of a particular model, please get in touch with us.

## **School Furniture - Lockers**

SF01 - SF09























# **Alternative Full-Metal Design**

Consider full-metal lockers if you are looking for an alternative to chipboard wardrobes. Thanks to their stronger construction and options for different types of locks, these lockers are not only easy to maintain but also provide a high level of security.

We will happily provide you with more detailed information and a quote based on your inquiry.