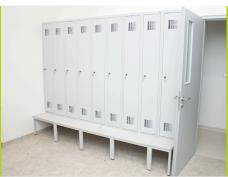

# **Alternative Full-Metal Design**

Consider full-metal lockers if you are looking for an alternative to chipboard wardrobes. Thanks to their stronger construction and options for different types of locks, these lockers are not only easy to maintain but also provide a high level of security.