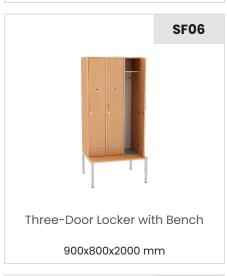

h ABS edging, offering protection against damage and enhancing the furniture's

Ready for Immediate Use: The furniture is delivered pre-assembled (compressed) to save time and simplify installation.

#### 1. Finishes and Colors

Digital and/or printed color reproduction may vary from the actual color. Colors are subject to change.

### **Standard**



#### On demand



#### **Powder Colors**







**RAL 9006** 









2. Lock Type



Cylindrical



Swivel padlock closure

#### 3. Door Orientation





Left Right

Do you need specific adjustments?

Lockers can be supplied in various colors and sizes according to individual requirements. For more information and specifications of a particular model, please get in touch with us.

## **School Furniture - Lockers**

SF01 - SF09























# **Alternative Full-Metal Design**

Consider full-metal lockers if you are looking for an alternative to chipboard wardrobes. Thanks to their stronger construction and options for different types of locks, these lockers are not only easy to maintain but also provide a high level of security.

We will happily provide you with more detailed information and a quote based on your inquiry.