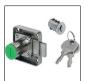

#### **Powder Colors**

**RAL 9006** 

2. Lock Type

Cylindrical

Swivel padlock closure