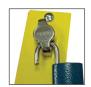

#### **Powder Colors**

**RAL 9006** 

2. Lock Type

Cylindrical

Swivel padlock closure