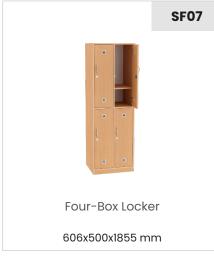

ABS edging, offering protection against damage and enhancing the furniture's

Ready for Immediate Use: The furniture is delivered pre-assembled (compressed) to save time and simplify installation.

#### 1. Finishes and Colors

Digital and/or printed color reproduction may vary from the actual color. Colors are subject to change.

### **Standard**



#### On demand



#### **Powder Colors**







**RAL 9006** 









2. Lock Type



Cylindrical



Swivel padlock closure

#### 3. Door Orientation





Left Right

Do you need specific adjustments?

Lockers can be supplied in various colors and sizes according to individual requirements. For more information and specifications of a particular model, please get in touch with us.

## **School Furniture - Lockers**

SF01 - SF09























# **Alternative Full-Metal Design**

Consider full-metal lockers if you are looking for an alternative to chipboard wardrobes. Thanks to their stronger construction and options for different types of locks, these lockers are not only easy to maintain but also provide a high level of security.

We will happily provide you with more detailed information and a quote based on your inquiry.