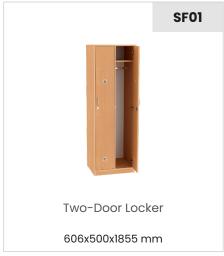

nished with ABS edging, offering protection against damage and enhancing the furniture's

Ready for Immediate Use: The furniture is delivered pre-assembled (compressed) to save time and simplify installation.

#### 1. Finishes and Colors

Digital and/or printed color reproduction may vary from the actual color. Colors are subject to change.

### **Standard**



#### On demand



#### **Powder Colors**







**RAL 9006** 









2. Lock Type



Cylindrical



Swivel padlock closure

#### 3. Door Orientation





Left Right

Do you need specific adjustments?

Lockers can be supplied in various colors and sizes according to individual requirements. For more information and specifications of a particular model, please get in touch with us.

## **School Furniture - Lockers**

SF01 - SF09























# **Alternative Full-Metal Design**

Consider full-metal lockers if you are looking for an alternative to chipboard wardrobes. Thanks to their stronger construction and options for different types of locks, these lockers are not only easy to maintain but also provide a high level of security.

We will happily provide you with more detailed information and a quote based on your inquiry.