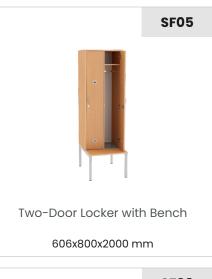

ith ABS edging, offering protection against damage and enhancing the furniture's

Ready for Immediate Use: The furniture is delivered pre-assembled (compressed) to save time and simplify installation.

#### 1. Finishes and Colors

Digital and/or printed color reproduction may vary from the actual color. Colors are subject to change.

### **Standard**



#### On demand



#### **Powder Colors**







**RAL 9006** 









2. Lock Type



Cylindrical



Swivel padlock closure

#### 3. Door Orientation





Left Right

Do you need specific adjustments?

Lockers can be supplied in various colors and sizes according to individual requirements. For more information and specifications of a particular model, please get in touch with us.

## **School Furniture - Lockers**

SF01 - SF09























# **Alternative Full-Metal Design**

Consider full-metal lockers if you are looking for an alternative to chipboard wardrobes. Thanks to their stronger construction and options for different types of locks, these lockers are not only easy to maintain but also provide a high level of security.

We will happily provide you with more detailed information and a quote based on your inquiry.