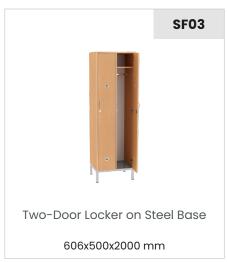

ed with ABS edging, offering protection against damage and enhancing the furniture's

Ready for Immediate Use: The furniture is delivered pre-assembled (compressed) to save time and simplify installation.

#### 1. Finishes and Colors

Digital and/or printed color reproduction may vary from the actual color. Colors are subject to change.

### **Standard**



#### On demand



#### **Powder Colors**







**RAL 9006** 









2. Lock Type



Cylindrical



Swivel padlock closure

#### 3. Door Orientation





Left Right

Do you need specific adjustments?

Lockers can be supplied in various colors and sizes according to individual requirements. For more information and specifications of a particular model, please get in touch with us.

## **School Furniture - Lockers**

SF01 - SF09























# **Alternative Full-Metal Design**

Consider full-metal lockers if you are looking for an alternative to chipboard wardrobes. Thanks to their stronger construction and options for different types of locks, these lockers are not only easy to maintain but also provide a high level of security.

We will happily provide you with more detailed information and a quote based on your inquiry.