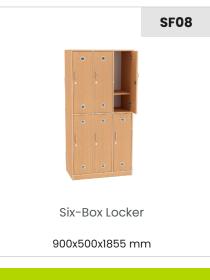

S edging, offering protection against damage and enhancing the furniture's

Ready for Immediate Use: The furniture is delivered pre-assembled (compressed) to save time and simplify installation.

#### 1. Finishes and Colors

Digital and/or printed color reproduction may vary from the actual color. Colors are subject to change.

### **Standard**



#### On demand



#### **Powder Colors**







**RAL 9006** 









2. Lock Type



Cylindrical



Swivel padlock closure

#### 3. Door Orientation





Left Right

Do you need specific adjustments?

Lockers can be supplied in various colors and sizes according to individual requirements. For more information and specifications of a particular model, please get in touch with us.

## **School Furniture - Lockers**

SF01 - SF09























# **Alternative Full-Metal Design**

Consider full-metal lockers if you are looking for an alternative to chipboard wardrobes. Thanks to their stronger construction and options for different types of locks, these lockers are not only easy to maintain but also provide a high level of security.

We will happily provide you with more detailed information and a quote based on your inquiry.