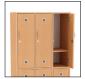

### **Product Description**

The locker furniture is designed with a focus on functionality, durability, and safety, making it an ideal choice for school environments. It combines modern design, high resistance, and precise craftsmanship to provide a long-lasting and reliable solution for any educational facility.

Robust Construction: Lockers are made from double-sided laminated chipboard panels with a thickness of 18 mm, ensuring high resistance to mechanical damage and easy maintenance.

Strong Joints: Dowel joints are used to ensure maximum structural rigidity, providing stability and strength even under heavy

Metal Benches: Some locker models are equipped with practical benches. The bench frame is powder-coated for enhanced durability.

Modern Hardware: Locker doors are fitted with hinges allowing up to 110° opening for easy access to stored items.

Safe Edges: Locker bodies are finished with ABS edging, offering protection against damage and enhancing the furniture's

Ready for Immediate Use: The furniture is delivered pre-assembled (compressed) to save time and simplify installation.