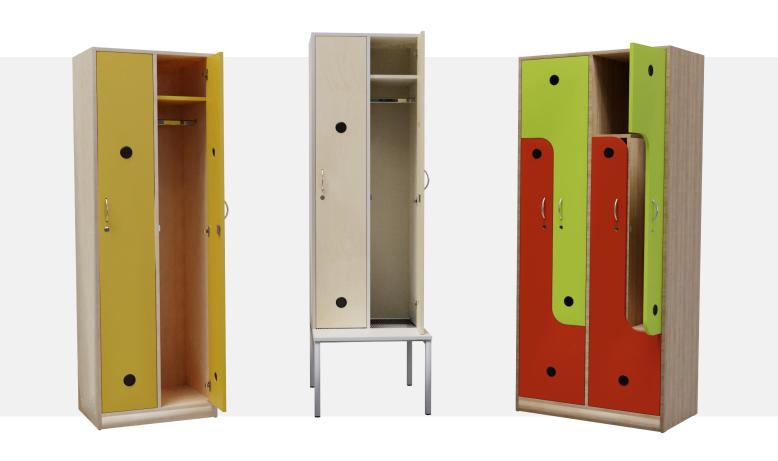

### **Product Description**

The locker furniture is designed with a focus on functionality, durability, and safety, making it an ideal choice for school environments. It combines modern design, high resistance, and precise craftsmanship to provide a long-lasting and reliable solution for any educational facility.

Robust Construction: Lockers are made from double-sided laminated chipboard panels with a thickness of 18 mm, ensuring high resistance to mechanical damage and easy maintenance.

Strong Joints: Dowel joints are used to ensure maximum structural rigidity, providing stability and strength even under heavy

Metal Benches: Some locker models are equipped with practical benches. The bench frame is powder-coated for enhanced durability.

Modern Hardware: Locker doors are fitted with hinges allowing up to 110° opening for easy access to stored items.

Safe Edges: Locker bodies are finished with ABS edging, offering protection against damage and enhancing the furniture's

Ready for Immediate Use: The furniture is delivered pre-assembled (compressed) to save time and simplify installation.