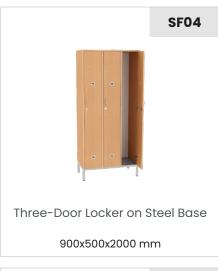

with ABS edging, offering protection against damage and enhancing the furniture's

Ready for Immediate Use: The furniture is delivered pre-assembled (compressed) to save time and simplify installation.

#### 1. Finishes and Colors

Digital and/or printed color reproduction may vary from the actual color. Colors are subject to change.

### **Standard**



#### On demand



#### **Powder Colors**







**RAL 9006** 









2. Lock Type



Cylindrical



Swivel padlock closure

#### 3. Door Orientation





Left Right

Do you need specific adjustments?

Lockers can be supplied in various colors and sizes according to individual requirements. For more information and specifications of a particular model, please get in touch with us.

## **School Furniture - Lockers**

SF01 - SF09























# **Alternative Full-Metal Design**

Consider full-metal lockers if you are looking for an alternative to chipboard wardrobes. Thanks to their stronger construction and options for different types of locks, these lockers are not only easy to maintain but also provide a high level of security.

We will happily provide you with more detailed information and a quote based on your inquiry.