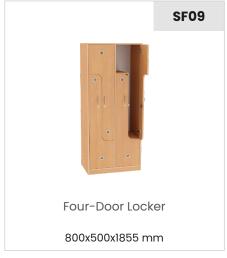

edging, offering protection against damage and enhancing the furniture's

Ready for Immediate Use: The furniture is delivered pre-assembled (compressed) to save time and simplify installation.

#### 1. Finishes and Colors

Digital and/or printed color reproduction may vary from the actual color. Colors are subject to change.

### **Standard**



#### On demand



#### **Powder Colors**







**RAL 9006** 









2. Lock Type



Cylindrical



Swivel padlock closure

#### 3. Door Orientation





Left Right

Do you need specific adjustments?

Lockers can be supplied in various colors and sizes according to individual requirements. For more information and specifications of a particular model, please get in touch with us.

## **School Furniture - Lockers**

SF01 - SF09























# **Alternative Full-Metal Design**

Consider full-metal lockers if you are looking for an alternative to chipboard wardrobes. Thanks to their stronger construction and options for different types of locks, these lockers are not only easy to maintain but also provide a high level of security.

We will happily provide you with more detailed information and a quote based on your inquiry.