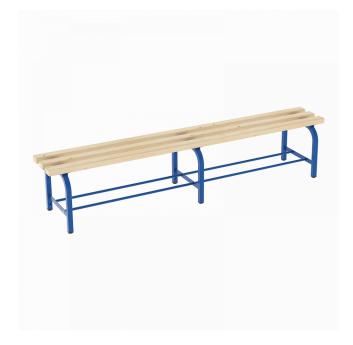

## **Detailed description**

Note:

The versatile bench measuring 200×40×41 cm is a practical and durable solution for equipping locker rooms in schools, gyms, and sports facilities. Its simple and functional design makes it also suitable for school corridors or other public spaces.

The bench frame is made of solid steel profiles 30×30 mm and 25×20 mm, which are provided with a high-quality powder coating in RAL 5002.

The seat consists of  $60 \times 35$  mm spruce battens, ensuring comfort and long service life.