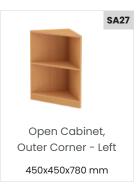

## **Product Description**

The cabinet furniture is designed with a focus on functionality, durability, and safety, making it an ideal choice for school environments. It combines modern design, high resistance, and precise craftsmanship, offering a long-term and reliable solution for any school.

Construction: The cabinets are made from double-sided laminated boards with a thickness of 18 mm, ensuring high resistance to mechanical damage and easy maintenance.

Solid Joints: Even under intensive daily use, dowel joints provide maximum rigidity, stability, and strength.

Durable Back Panels: The back panels are made from 3 mm thick HDF boards as standard, providing solid support and contributing to the structure's overall stability.

Modern Cabinet Hardware: Cabinet doors are fitted with hinges that allow a maximum opening angle of 110°, ensuring easy access to stored items. Locks can be added upon request to enhance security.

Safe Edges: Cabinet bodies are finished with ABS edges, which protect against damage and enhance the furniture's aesthetic

Ready for Immediate Use: The furniture is delivered fully assembled, saving time and simplifying installation.