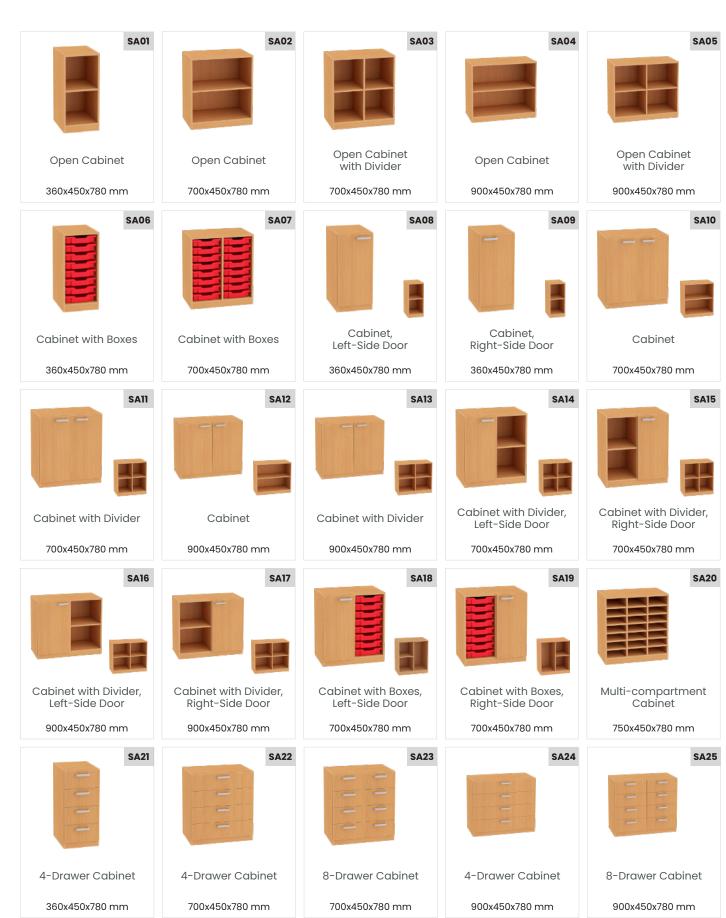

## **Product Description**

The cabinet furniture is designed with a focus on functionality, durability, and safety, making it an ideal choice for school environments. It combines modern design, high resistance, and precise craftsmanship, offering a long-term and reliable solution for any school.

Construction: The cabinets are made from double-sided laminated boards with a thickness of 18 mm, ensuring high resistance to mechanical damage and easy maintenance.

Solid Joints: Even under intensive daily use, dowel joints provide maximum rigidity, stability, and strength.

Durable Back Panels: The back panels are made from 3 mm thick HDF boards as standard, providing solid support and contributing to the structure's overall stability.

Modern Cabinet Hardware: Cabinet doors are fitted with hinges that allow a maximum opening angle of 110°, ensuring easy access to stored items. Locks can be added upon request to enhance security.

Safe Edges: Cabinet bodies are finished with ABS edges, which protect against damage and enhance the furniture's aesthetic

Ready for Immediate Use: The furniture is delivered fully assembled, saving time and simplifying installation.