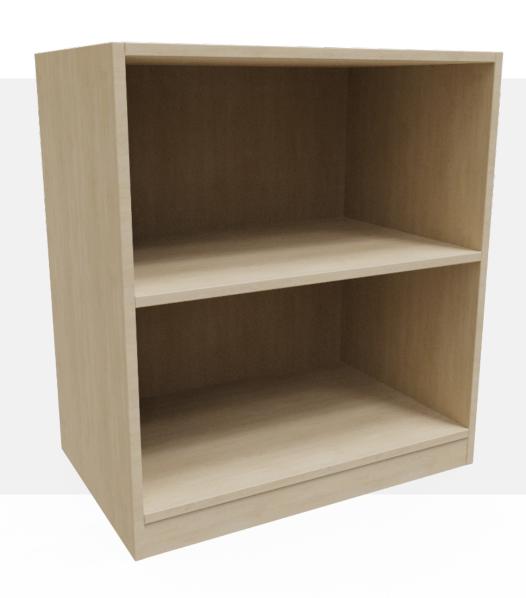

## **Product Description**

The cabinet furniture is designed with a focus on functionality, durability, and safety, making it an ideal choice for school environments. It combines modern design, high resistance, and precise craftsmanship, offering a long-term and reliable solution for any school.

Construction: The cabinets are made from double-sided laminated boards with a thickness of 18 mm, ensuring high resistance to mechanical damage and easy maintenance.

Solid Joints: Even under intensive daily use, dowel joints provide maximum rigidity, stability, and strength.

Durable Back Panels: The back panels are made from 3 mm thick HDF boards as standard, providing solid support and contributing to the structure's overall stability.

Modern Cabinet Hardware: Cabinet doors are fitted with hinges that allow a maximum opening angle of 110°, ensuring easy access to stored items. Locks can be added upon request to enhance security.

Safe Edges: Cabinet bodies are finished with ABS edges, which protect against damage and enhance the furniture's aesthetic

Ready for Immediate Use: The furniture is delivered fully assembled, saving time and simplifying installation.