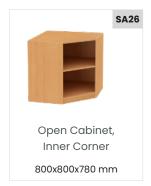

## **Product Description**

The cabinet furniture is designed with a focus on functionality, durability, and safety, making it an ideal choice for school environments. It combines modern design, high resistance, and precise craftsmanship, offering a long-term and reliable solution for any school.

Construction: The cabinets are made from double-sided laminated boards with a thickness of 18 mm, ensuring high resistance to mechanical damage and easy maintenance.

Solid Joints: Even under intensive daily use, dowel joints provide maximum rigidity, stability, and strength.

Durable Back Panels: The back panels are made from 3 mm thick HDF boards as standard, providing solid support and contributing to the structure's overall stability.

Modern Cabinet Hardware: Cabinet doors are fitted with hinges that allow a maximum opening angle of 110°, ensuring easy access to stored items. Locks can be added upon request to enhance security.

Safe Edges: Cabinet bodies are finished with ABS edges, which protect against damage and enhance the furniture's aesthetic

Ready for Immediate Use: The furniture is delivered fully assembled, saving time and simplifying installation.