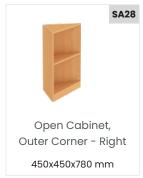

## **Product Description**

The cabinet furniture is designed with a focus on functionality, durability, and safety, making it an ideal choice for school environments. It combines modern design, high resistance, and precise craftsmanship, offering a long-term and reliable solution for any school.

Construction: The cabinets are made from double-sided laminated boards with a thickness of 18 mm, ensuring high resistance to mechanical damage and easy maintenance.

Solid Joints: Even under intensive daily use, dowel joints provide maximum rigidity, stability, and strength.

Durable Back Panels: The back panels are made from 3 mm thick HDF boards as standard, providing solid support and contributing to the structure's overall stability.

Modern Cabinet Hardware: Cabinet doors are fitted with hinges that allow a maximum opening angle of 110°, ensuring easy access to stored items. Locks can be added upon request to enhance security.

Safe Edges: Cabinet bodies are finished with ABS edges, which protect against damage and enhance the furniture's aesthetic

Ready for Immediate Use: The furniture is delivered fully assembled, saving time and simplifying installation.